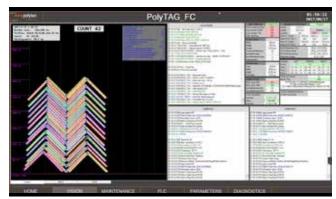

## PolyCOUNT

Pieces counting system integrated on PolyTAG FC

**FULL AUTOMATIC** 

PROFILES: REBAR, SQUARE, EQUAL ANGLE, UNEQUAL ANGLE, FLAT

ADVANCED ALGORITHM FOR COLLISION DETECTION TO GUARNATEE SAFETY

## **USEFUL TO KNOW:**

SAFETY | EFFICIENCY | QUALITY

RELIABLE FEEDBACK ON YOUR PRODUCTION

EFFICIENCY REPORT BY SHIFT, WITH MONTHLY & DAILY STATISTICS ON REQUEST

4.0 FACILITATION CERTIFIABLE