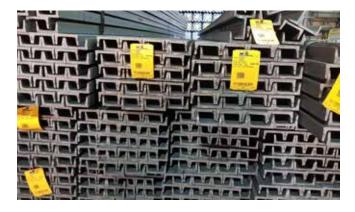

## PolyCOUNT

Pieces counting system integrated on PolyTAG FC

**FULL AUTOMATIC** 

PROFILES: REBAR, SQUARE, EQUAL ANGLE, UNEQUAL ANGLE, FLAT

ADVANCED ALGORITHM FOR COLLISION DETECTION TO GUARNATEE SAFETY