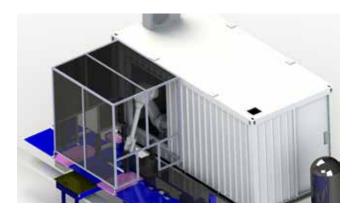

## **AVAILABLE:**

**PolyTAG FC:** Full automatic bundle bars taggin robotic cell